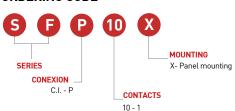

# **SF SERIES**

# SFP10X

1 POLES, PRINTED CIRCUIT



**TYPE** 

SFP10X

Printed circuit socket for 1-pole RF relays

**SPECIFICATIONS** 

Rated load 10 A / 250 V

Insulation

5 kV - Coil / Contacts

- All terminals DIN rail

0,5 x 1 mm Cross-section of connecting wire

- Single-wire

- Multi-wire

Max. screw torque

Mounting

- 40 ... + 80 °C Ambient temperature

Weight 7 q

**SOCKET FOR PLUG-IN RELAYS** 

RF1010, RF1014, RF1410, RF1217, RF1222,

RS1614, RS1714, RS1814, RS1914

ACCESSORIES

AC80A Integrated retaining plastic clip



## **CONNECTION DIAGRAM**



#### DIMENSIONS mm [inch]





## **ORDERING CODE**



# TECHNICAL APPROVALS











IEC 61810; EN 60947