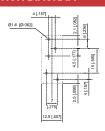

# **SF SERIES**

# SFP10X

1 POLES, PRINTED CIRCUIT



**TYPE** 

SFP10X

Printed circuit socket for 1-pole RF relays

**SPECIFICATIONS** 

Rated load 10 A / 250 V

Insulation

5 kV - Coil / Contacts

- All terminals DIN rail

0,5 x 1 mm Cross-section of connecting wire

- Single-wire

- Multi-wire

Max. screw torque

Mounting

- 40 ... + 80 °C Ambient temperature

Weight 7 q

**SOCKET FOR PLUG-IN RELAYS** 

RF1010, RF1014, RF1410, RF1217, RF1222,

RS1614, RS1714, RS1814, RS1914

ACCESSORIES

AC80A Integrated retaining plastic clip



## **CONNECTION DIAGRAM**



#### DIMENSIONS mm [inch]





## **ORDERING CODE**



# TECHNICAL APPROVALS











IEC 61810; EN 60947