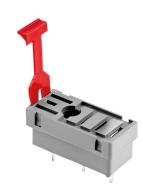

Weight 7 q

**SOCKET FOR PLUG-IN RELAYS** 

RF1010, RF1014, RF1410, RF1217, RF1222,

RS1614, RS1714, RS1814, RS1914

ACCESSORIES

AC80A Integrated retaining plastic clip