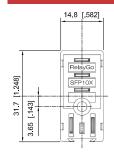

# **SF SERIES**

# SFP10X

1 POLES, PRINTED CIRCUIT



**TYPE** 

SFP10X

Printed circuit socket for 1-pole RF relays

**SPECIFICATIONS** 

Rated load 10 A / 250 V

Insulation

5 kV - Coil / Contacts

- All terminals DIN rail

0,5 x 1 mm Cross-section of connecting wire

- Single-wire

- Multi-wire

Max. screw torque

Mounting

- 40 ... + 80 °C Ambient temperature

Weight 7 q

**SOCKET FOR PLUG-IN RELAYS** 

RF1010, RF1014, RF1410, RF1217, RF1222,

RS1614, RS1714, RS1814, RS1914

ACCESSORIES

AC80A Integrated retaining plastic clip



## **CONNECTION DIAGRAM**



#### DIMENSIONS mm [inch]





## **ORDERING CODE**



# TECHNICAL APPROVALS











IEC 61810; EN 60947