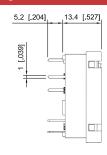

# **SF SERIES**

# SFP10X

1 POLES, PRINTED CIRCUIT



**TYPE** 

SFP10X

Printed circuit socket for 1-pole RF relays

**SPECIFICATIONS** 

Rated load 10 A / 250 V

Insulation

5 kV - Coil / Contacts

- All terminals DIN rail

0,5 x 1 mm Cross-section of connecting wire

- Single-wire

- Multi-wire

Max. screw torque

Mounting

- 40 ... + 80 °C Ambient temperature

Weight 7 q

**SOCKET FOR PLUG-IN RELAYS** 

RF1010, RF1014, RF1410, RF1217, RF1222,

RS1614, RS1714, RS1814, RS1914

ACCESSORIES

AC80A Integrated retaining plastic clip



## **CONNECTION DIAGRAM**



#### DIMENSIONS mm [inch]





## **ORDERING CODE**



# TECHNICAL APPROVALS











IEC 61810; EN 60947